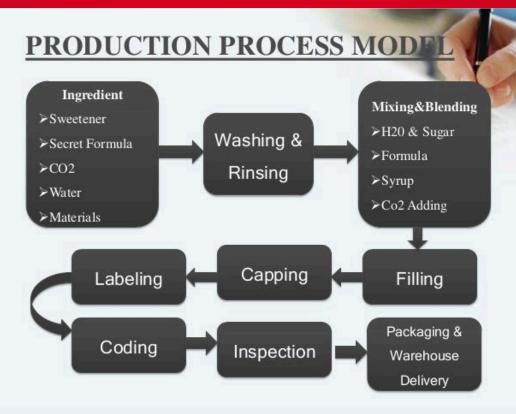

## Production Flow Chart

DATA'AI SUMMIT

### Manufacturing Process - Plant floor