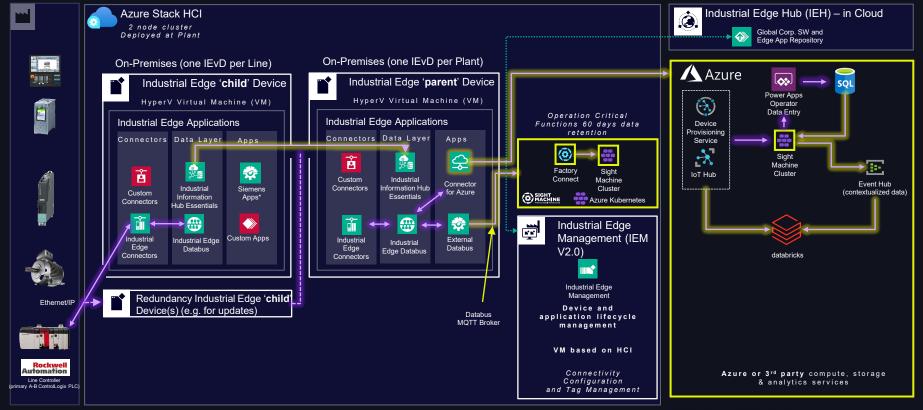

# USA Production Center

Based on Siemens Industrial Edge w/IIH + Sight Machine + Azure Cloud

\*Siemens Apps in scope: WinCC Unified for Edge, Notifier Edge App, Performance Insight, Flow Creator