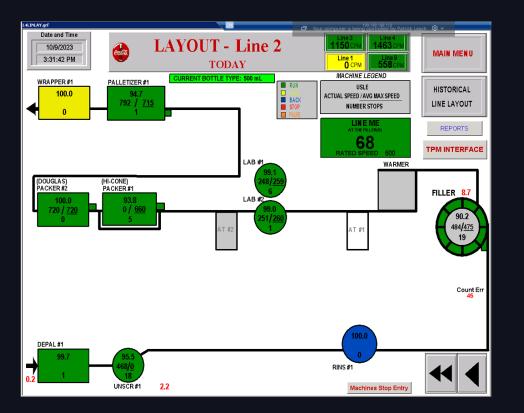

#### Manufacturing Process – Future state – Plant level

Swire Coca-Cola

| Tempe > Line 2 🔻   |                       |                                 | SWIRE COCA-COLA |                           | June | 3, 2024 23:28 |
|--------------------|-----------------------|---------------------------------|-----------------|---------------------------|------|---------------|
| MACHINE            | TIME PL               | LANNED / UNPLANNED FAULT REASON | ACCEPTED        |                           |      |               |
| Filler -           | Last 30 Days 👻        | All 👻 All                       | ▼ All ▼         |                           |      | EDIT          |
| Duration hh:mm:ss  | Start Time 🔻          | End Time                        | Fault Reason    | Downtime Reason           |      |               |
| 00:34:49           | Jun. 3, 2024 22:19:22 | Jun. 3, 2024 22:54:11           | LACK 👻          | SELECT UPSTREAM MACHINE 👻 |      |               |
| 00:15:50           | Jun. 3, 2024 21:41:15 | Jun. 3, 2024 21:57:05           | LACK -          | SELECT UPSTREAM MACHINE 🔻 |      |               |
| 00:45:22           | Jun. 3, 2024 20:50:02 | Jun. 3, 2024 21:35:24           | LACK -          | SELECT UPSTREAM MACHINE 👻 |      |               |
| 00:58:01           | Jun. 3, 2024 19:47:32 | Jun. 3, 2024 20:45:34           | LACK -          | SELECT UPSTREAM MACHINE 🔻 |      | ACCEPT        |
| 00:20:38           | Jun. 3, 2024 18:58:53 | Jun. 3, 2024 19:19:31           | LACK -          | SELECT UPSTREAM MACHINE 🔻 |      |               |
| 00:00:21           | Jun. 3, 2024 18:55:22 | Jun. 3, 2024 18:55:43           | LACK -          | SELECT UPSTREAM MACHINE 🔻 |      | ACCEPT        |
| 00:22:30           | Jun. 3, 2024 18:32:09 | Jun. 3, 2024 18:54:40           | LACK -          | SELECT UPSTREAM MACHINE 👻 |      | ACCEPT        |
| 00:12:53           | Jun. 3. 2024 17:50:11 | Jun. 3. 2024 18:03:05           |                 | SELECT UPSTREAM MACHINE 👻 |      | АССЕРТ        |
| FACILITY DOWNTIMES |                       |                                 |                 |                           |      |               |

#### Frontline workforce will be empowered to engage easily with manufacturing data for decision making