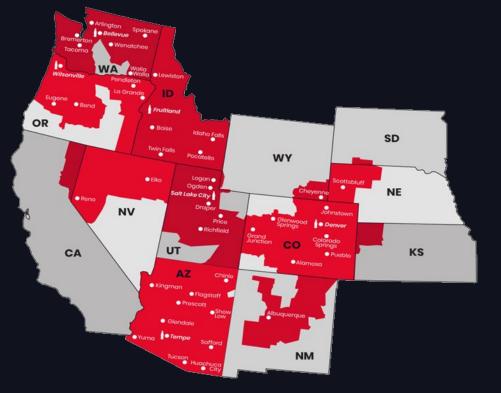

# Swire Coca-Cola, USA

#### **Coca-Cola's Fifth Largest Bottling Partner**

50+ Brands 250+ Products 6 Production Plants 63 Distribution Centers ~2K Trucks

#### **Coca-Cola's Fifth Largest Bottling Partner**

194M+ Volume 31M Consumers ~20K Retail Outlets 51K FSOP Outlets 186K Coolers & Vending