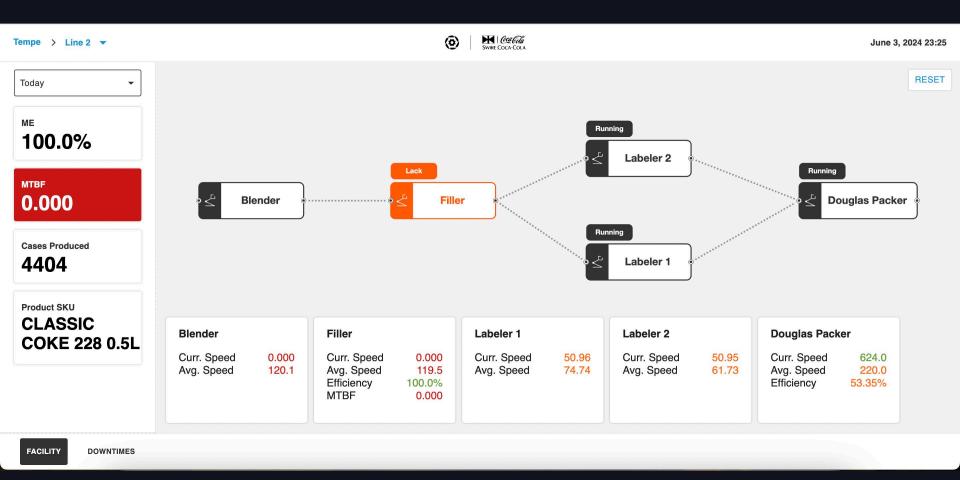

## Production Flow Chart

DATA'AI SUMMIT

### Manufacturing Process - Plant floor