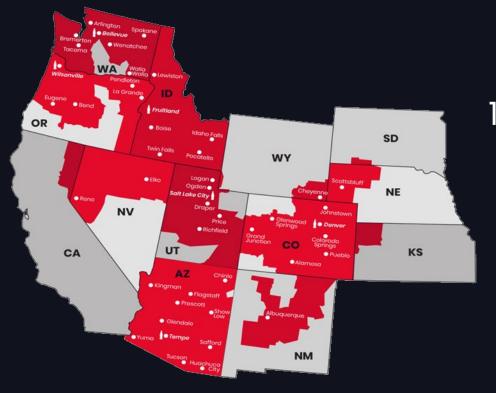

# Swire Coca-Cola, USA

#### **Coca-Cola's Fifth Largest Bottling Partner**

50+ Brands 250+ Products 6 Production Plants 63 Distribution Centers ~2K Trucks

#### **Coca-Cola's Fifth Largest Bottling Partner**

194M+ Volume 31M Consumers ~20K Retail Outlets 51K FSOP Outlets 186K Coolers & Vending