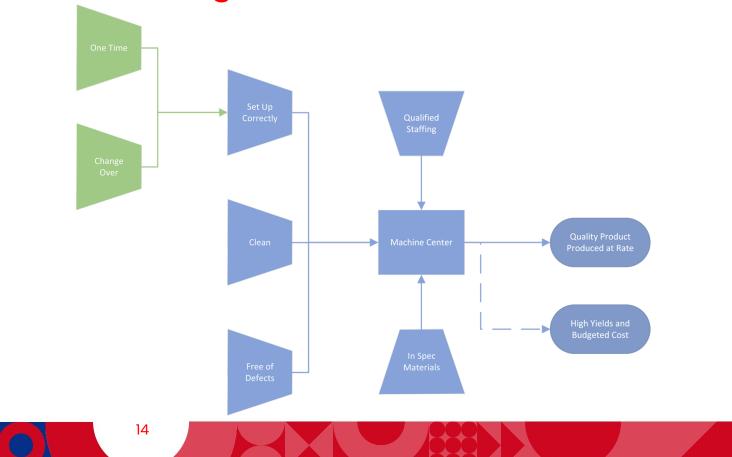

# Core Business Challenges

What is preventing us from achieving greater efficiencies?

People & Systems

Legacy systems, dependency on internal expertise & an aging workforce create significant risk for the business.

#### Multiple, legacy systems

Minimal integration between legacy systems Delayed decision making due to lack of or outdated data

#### Aging workforce

retirement and loss of knowledge

Copy-of-copy effects Hands-on skills training

- Originally built 2000
- Custom built for each plant
- 2010 rebuilt with consistency across each plant,
- USLE vs Mechanical efficiency
- Not user friendly
- Changes not easy to make in the system due to change and complexity
- Hardware/software tightly coupled
- PLC to communicate
- Stationary system
- Plant based system