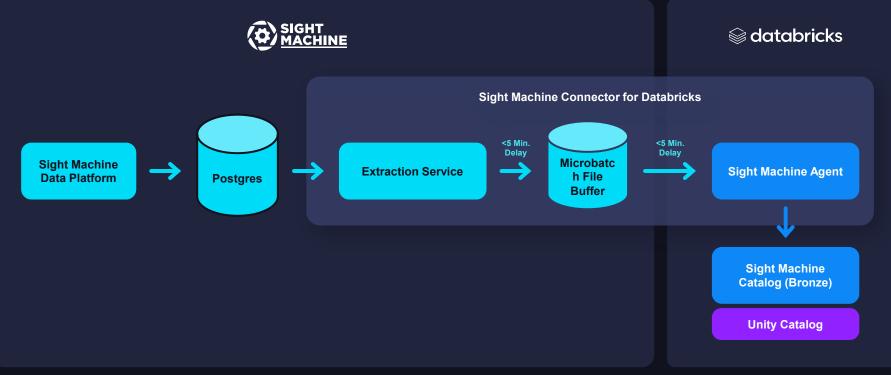

# Sight Machine's structured plant data is available for Databricks users to build analytics for the enterprise