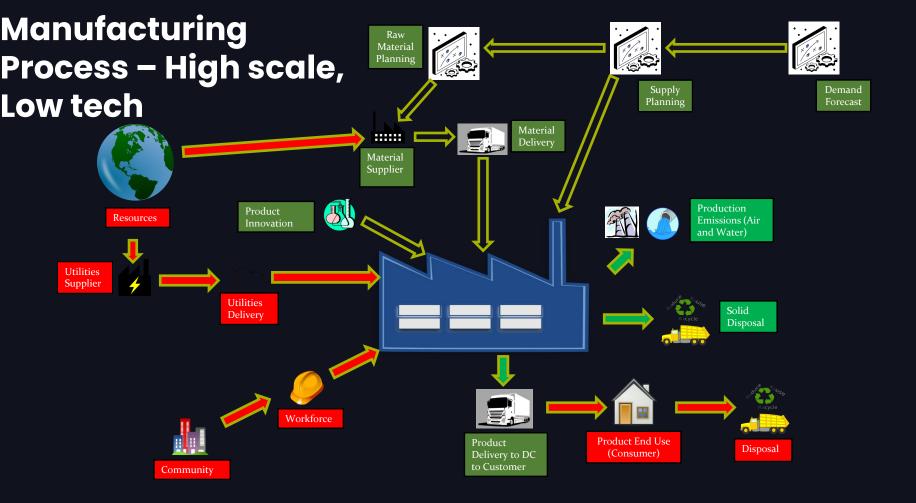

## Production Flow Chart

DATA'AI SUMMIT

### Manufacturing Process - Plant floor